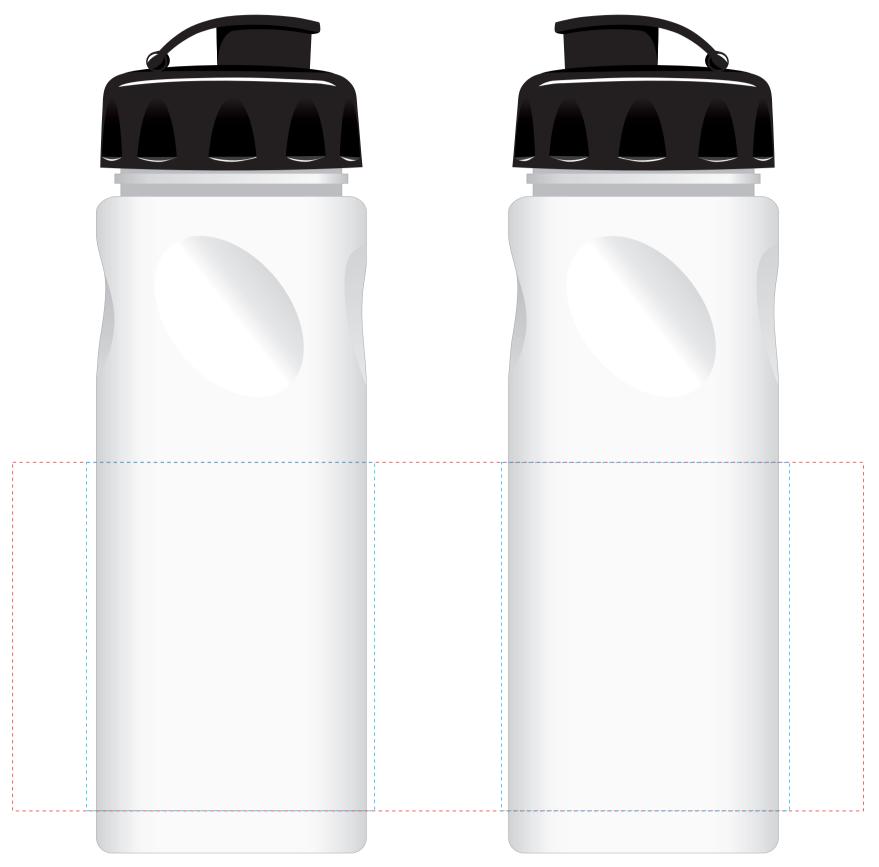

Item number: 80-68024 Item description: FCD 24 oz. Cycle Bottle w/ Flip Top Cap

Note: where the imprint lines up to the caps will not be consistent or exactly as shown below. Sides one and two will be opposite one another, but each side may or may not line up with the details of item as displayed. There is not any way for us to guarantee where the placement of the imprint and lids/grips end up.

Red is full wrap imprint • Blue is suggested size for each side

Please be mindful that any type smaller than 6 pt. may not print well. If your art contains letters smaller than this size, and the proof is approved, we are not responsible for poor imprint quality.